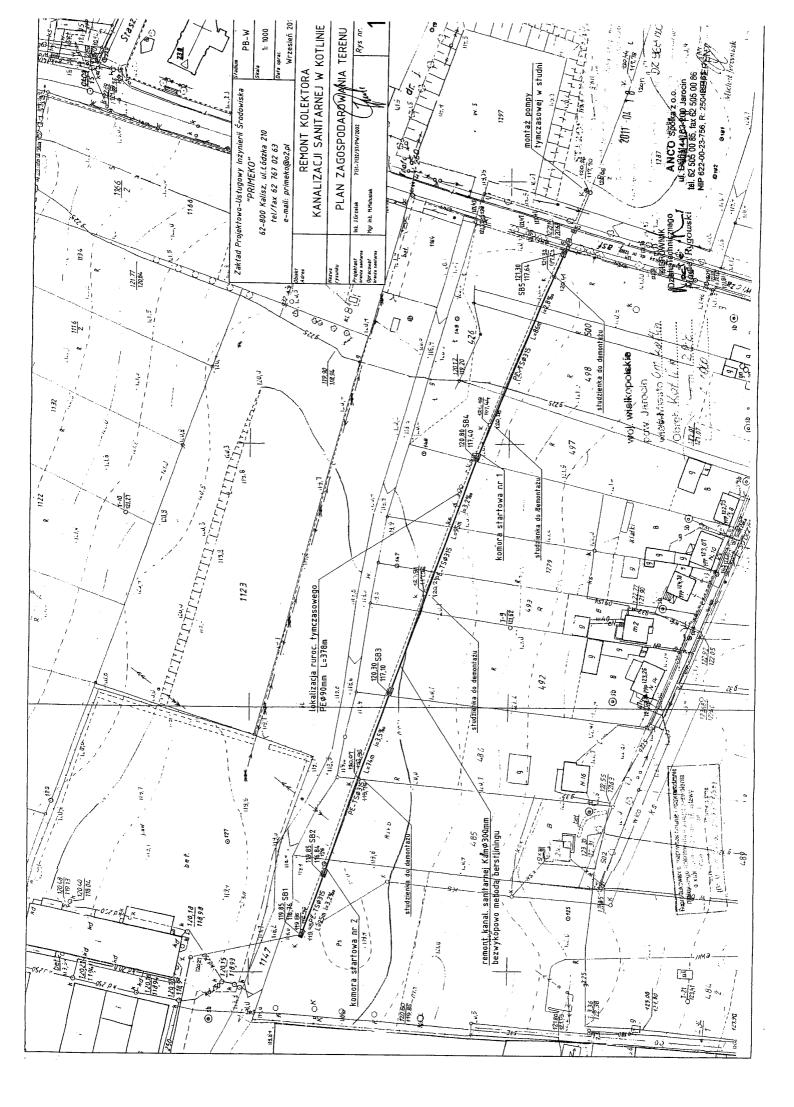

### WARUNKI TECHNICZNE dla zadania "Remont kolektora kanalizacji sanitarnej w m. Kotlin":

- remontem objąć odcinek kolektora kanalizacji sanitarnej z rur kamionkowych o średnicy 300mm na odcinku ok. 300mb, zlokalizowanego wzdłuż cieku Kotlinka, na odcinku od przejścia pod rzeką Kotlinka do ul.Rymarkiewicza.
- system wymiany rurociągu wykonać z rur PVC lub PEHD, metodą bezwykopową.
- przewidzieć wymianę studni rewizyjnych na studzienki szczelne betonowe z prefabrykowaną kinetą, lub z tworzyw sztucznych.