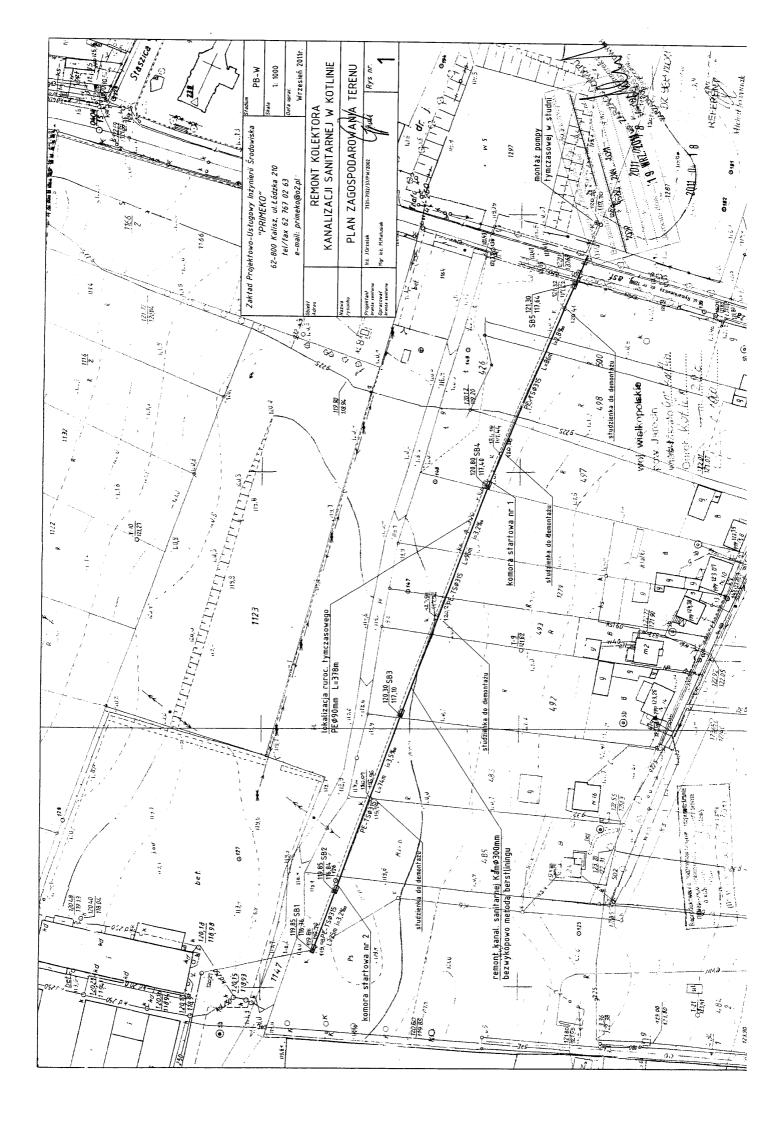

### WARUNKI TECHNICZNE dla zadania "Remont kolektora kanalizacji sanitarnej w m. Kotlin":

- remontem objąć odcinek kolektora kanalizacji sanitarnej z rur kamionkowych o średnicy 300mm na odcinku ok. 300mb, zlokalizowanego wzdłuż cieku Kotlinka, na odcinku od przejścia pod rzeką Kotlinka do ul.Rymarkiewicza.
- system wymiany rurociągu wykonać z rur PVC lub PEHD, metodą bezwykopową.
- przewidzieć wymianę studni rewizyjnych na studzienki szczelne betonowe z prefabrykowaną kinetą, lub z tworzyw sztucznych.